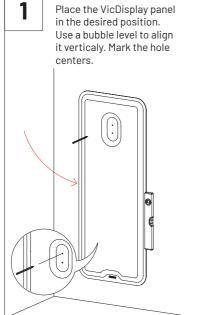

## Not Included

Wall Plugs and Screws

Flexi Glue Ultra

Place the VicDisplay panel in the final position. Re-check the vertical alignment. Press the panel so that the adhesive pads adhere to the wall.

Main Office, R&D & Logistics Avenida do Pólo 3, № 159, Carvalhosa 4590-137 Paços de Ferreira, Portugal