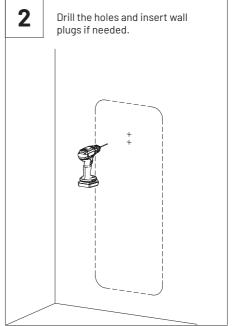

## Not Included

Wall Plugs and Screws

Flexi Glue Ultra

Place the VicDisplay panel in the final position. Re-check the vertical alignment. Press the panel so that the adhesive pads adhere to the wall.

Main Office, R&D & Logistics Avenida do Pólo 3, № 159, Carvalhosa 4590-137 Paços de Ferreira, Portugal