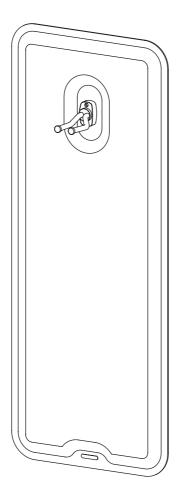

## Not Included

Wall Plugs and Screws

Flexi Glue Ultra

Place the VicDisplay panel in the final position. Re-check the vertical alignment. Press the panel so that the adhesive pads adhere to the wall.

Main Office, R&D & Logistics Avenida do Pólo 3, № 159, Carvalhosa 4590-137 Paços de Ferreira, Portugal