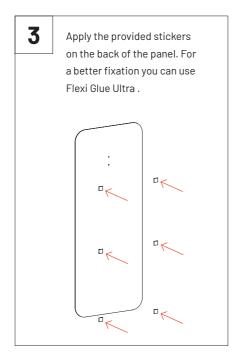

## Not Included

Wall Plugs and Screws

Flexi Glue Ultra

Place the VicDisplay panel in the final position. Re-check the vertical alignment. Press the panel so that the adhesive pads adhere to the wall.

Main Office, R&D & Logistics Avenida do Pólo 3, № 159, Carvalhosa 4590-137 Paços de Ferreira, Portugal