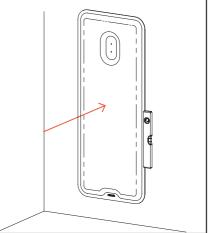

## Not Included

Wall Plugs and Screws

Flexi Glue Ultra

Place the VicDisplay panel in the final position. Re-check the vertical alignment. Press the panel so that the adhesive pads adhere to the wall.

Main Office, R&D & Logistics Avenida do Pólo 3, № 159, Carvalhosa 4590-137 Paços de Ferreira, Portugal