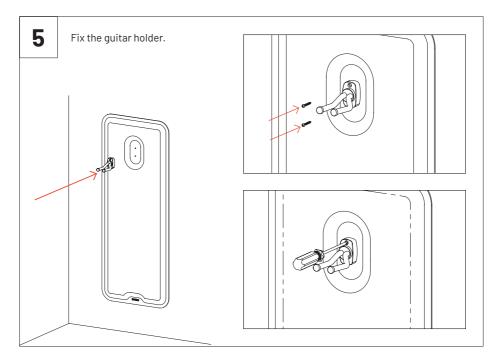

## VicDisplay Guitar/Bass

Installation Manual





## Included

## Not Included







Wall Plugs and Screws



Flexi Glue Ultra











Place the VicDisplay panel in the final position. Re-check the vertical alignment. Press the panel so that the adhesive pads adhere to the wall.





Main Office, R&D & Logistics Avenida do Pólo 3, № 159, Carvalhosa 4590-137 Paços de Ferreira, Portugal

## Office

Rua Quinta do Bom Retiro Nº 16, Armazém 9 2820-690 Charneca da Caparica, Portugal T (+351) 212 964 100

Info and Sales E sales@vicoustic.com

www.vicoustic.com



© Vicoustic, 2022 | V1

No parts of this document might be copied and/or published without written consent of Vicoustic.