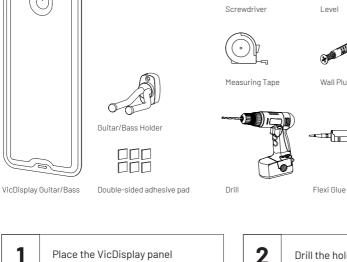

## Included

## Not Included

Wall Plugs and Screws

Flexi Glue Ultra

Place the VicDisplay panel in the final position. Re-check the vertical alignment. Press the panel so that the adhesive pads adhere to the wall.

Main Office, R&D & Logistics Avenida do Pólo 3, № 159, Carvalhosa 4590-137 Paços de Ferreira, Portugal