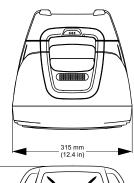

## VRC-210

| Description |                         | The VRC-210 portable PA system offers an ideal solu–tion for bands, conference, DJ, fitness, education and more. With its lightweight 10" enclosures, the VRC-210 allows for easy transportation and quick and simple setup. The integrated 6 channel mixer enables multiple instru–ments and microphones to be connected and mixed simultaneously. The integrated 16 digital effects ensure that your vocals or instruments have depth to their sound. The on-board media player includes USB, SD card and Bluetooth inputs, ensuring that music or backing tracks can be easy played through the system. The VRC-210 offers many solutions within one affordable, lightweight and portable package. |
|-------------|-------------------------|-------------------------------------------------------------------------------------------------------------------------------------------------------------------------------------------------------------------------------------------------------------------------------------------------------------------------------------------------------------------------------------------------------------------------------------------------------------------------------------------------------------------------------------------------------------------------------------------------------------------------------------------------------------------------------------------------------|
|             | Model                   | VRC-210                                                                                                                                                                                                                                                                                                                                                                                                                                                                                                                                                                                                                                                                                               |
|             | Description             | VECTOR by HH VRC-210 - Portable PA Combination System - 2x500W - 6 channel mixer with Bluetooth and DSP                                                                                                                                                                                                                                                                                                                                                                                                                                                                                                                                                                                               |
| Amplifier   |                         |                                                                                                                                                                                                                                                                                                                                                                                                                                                                                                                                                                                                                                                                                                       |
|             | Power Rating            | 2x 500W Peak                                                                                                                                                                                                                                                                                                                                                                                                                                                                                                                                                                                                                                                                                          |
|             | Amplifier Type          | Class D                                                                                                                                                                                                                                                                                                                                                                                                                                                                                                                                                                                                                                                                                               |
|             | Power Supply            | SMPS (100-120 or 220-240 fixed)                                                                                                                                                                                                                                                                                                                                                                                                                                                                                                                                                                                                                                                                       |
|             | Power Consumption       | 300W (Maximum)                                                                                                                                                                                                                                                                                                                                                                                                                                                                                                                                                                                                                                                                                        |
| Features    |                         |                                                                                                                                                                                                                                                                                                                                                                                                                                                                                                                                                                                                                                                                                                       |
|             | Inputs                  | 4x balanced Combi XLR/Jack with mic/line switch, 2x 6.3mm single ended jack inputs, 2x RCA inputs, Media player with Bluetooth 5.0, USB and SD card                                                                                                                                                                                                                                                                                                                                                                                                                                                                                                                                                   |
|             | Outputs                 | RCA mix out. 2x 6.3mm Jack speaker outputs                                                                                                                                                                                                                                                                                                                                                                                                                                                                                                                                                                                                                                                            |
|             | Controls                | CH1-4 gain, 2 band eq, effect send, mic/line switch, CH5-6 gain, Master 16 digital                                                                                                                                                                                                                                                                                                                                                                                                                                                                                                                                                                                                                    |
|             |                         | effect section with level, Master 2 band eq, master volume, Phantom power.                                                                                                                                                                                                                                                                                                                                                                                                                                                                                                                                                                                                                            |
| Speaker     |                         |                                                                                                                                                                                                                                                                                                                                                                                                                                                                                                                                                                                                                                                                                                       |
|             | HF Driver               | 1" Compression Driver                                                                                                                                                                                                                                                                                                                                                                                                                                                                                                                                                                                                                                                                                 |
|             | LF Driver               | 10" Woofer                                                                                                                                                                                                                                                                                                                                                                                                                                                                                                                                                                                                                                                                                            |
|             | Coverage                | 90°H X 40°V                                                                                                                                                                                                                                                                                                                                                                                                                                                                                                                                                                                                                                                                                           |
| Enclosure   |                         |                                                                                                                                                                                                                                                                                                                                                                                                                                                                                                                                                                                                                                                                                                       |
|             | Cabinet                 | Robust polypropylene cabinet with carry handle                                                                                                                                                                                                                                                                                                                                                                                                                                                                                                                                                                                                                                                        |
|             | Finish                  | Black                                                                                                                                                                                                                                                                                                                                                                                                                                                                                                                                                                                                                                                                                                 |
|             | Grille                  | Powdercoated steel                                                                                                                                                                                                                                                                                                                                                                                                                                                                                                                                                                                                                                                                                    |
|             | Other                   | 35mm Distance Pole Socket                                                                                                                                                                                                                                                                                                                                                                                                                                                                                                                                                                                                                                                                             |
|             |                         |                                                                                                                                                                                                                                                                                                                                                                                                                                                                                                                                                                                                                                                                                                       |
|             | Unit dimensions (HWD)   | 49 x 31.5 x 31.2 CM                                                                                                                                                                                                                                                                                                                                                                                                                                                                                                                                                                                                                                                                                   |
|             | Helian 11.              | 19.3" x 12.4" x 12.3"                                                                                                                                                                                                                                                                                                                                                                                                                                                                                                                                                                                                                                                                                 |
|             | Unit weight             | 18.7Kg, 41.2 lbs                                                                                                                                                                                                                                                                                                                                                                                                                                                                                                                                                                                                                                                                                      |
|             | Carton dimensions (HWD) | 55.5 x 63.5 x 36.5 CM<br>21.9" x 25" x 14.4" , 0.129 M3                                                                                                                                                                                                                                                                                                                                                                                                                                                                                                                                                                                                                                               |
|             | Dacked weight           |                                                                                                                                                                                                                                                                                                                                                                                                                                                                                                                                                                                                                                                                                                       |
|             | Packed weight           | 19.5Kg, 43 lbs                                                                                                                                                                                                                                                                                                                                                                                                                                                                                                                                                                                                                                                                                        |
|             |                         |                                                                                                                                                                                                                                                                                                                                                                                                                                                                                                                                                                                                                                                                                                       |