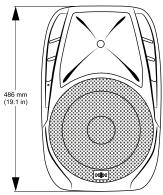

## VRC-210

| Description |                         | The VRC-210 portable PA system offers an ideal solu–tion for bands, conference, DJ, fitness, education and more. With its lightweight 10" enclosures, the VRC-210 allows for easy transportation and quick and simple setup. The integrated 6 channel mixer enables multiple instru–ments and microphones to be connected and mixed simultaneously. The integrated 16 digital effects ensure that your vocals or instruments have depth to their sound. The on-board media player includes USB, SD card and Bluetooth inputs, ensuring that music or backing tracks can be easy played through the system. The VRC-210 offers many solutions within one affordable, lightweight and portable package. |
|-------------|-------------------------|-------------------------------------------------------------------------------------------------------------------------------------------------------------------------------------------------------------------------------------------------------------------------------------------------------------------------------------------------------------------------------------------------------------------------------------------------------------------------------------------------------------------------------------------------------------------------------------------------------------------------------------------------------------------------------------------------------|
|             | Model                   | VRC-210                                                                                                                                                                                                                                                                                                                                                                                                                                                                                                                                                                                                                                                                                               |
|             | Description             | VECTOR by HH VRC-210 - Portable PA Combination System - 2x500W - 6 channel mixer with Bluetooth and DSP                                                                                                                                                                                                                                                                                                                                                                                                                                                                                                                                                                                               |
| Amplifier   |                         |                                                                                                                                                                                                                                                                                                                                                                                                                                                                                                                                                                                                                                                                                                       |
|             | Power Rating            | 2x 500W Peak                                                                                                                                                                                                                                                                                                                                                                                                                                                                                                                                                                                                                                                                                          |
|             | Amplifier Type          | Class D                                                                                                                                                                                                                                                                                                                                                                                                                                                                                                                                                                                                                                                                                               |
|             | Power Supply            | SMPS (100-120 or 220-240 fixed)                                                                                                                                                                                                                                                                                                                                                                                                                                                                                                                                                                                                                                                                       |
|             | Power Consumption       | 300W (Maximum)                                                                                                                                                                                                                                                                                                                                                                                                                                                                                                                                                                                                                                                                                        |
| Features    |                         |                                                                                                                                                                                                                                                                                                                                                                                                                                                                                                                                                                                                                                                                                                       |
|             | Inputs                  | 4x balanced Combi XLR/Jack with mic/line switch, 2x 6.3mm single ended jack inputs, 2x RCA inputs, Media player with Bluetooth 5.0, USB and SD card                                                                                                                                                                                                                                                                                                                                                                                                                                                                                                                                                   |
|             | Outputs                 | RCA mix out. 2x 6.3mm Jack speaker outputs                                                                                                                                                                                                                                                                                                                                                                                                                                                                                                                                                                                                                                                            |
|             | Controls                | CH1-4 gain, 2 band eq, effect send, mic/line switch, CH5-6 gain, Master 16 digital                                                                                                                                                                                                                                                                                                                                                                                                                                                                                                                                                                                                                    |
|             |                         | effect section with level, Master 2 band eq, master volume, Phantom power.                                                                                                                                                                                                                                                                                                                                                                                                                                                                                                                                                                                                                            |
| Speaker     |                         |                                                                                                                                                                                                                                                                                                                                                                                                                                                                                                                                                                                                                                                                                                       |
|             | HF Driver               | 1" Compression Driver                                                                                                                                                                                                                                                                                                                                                                                                                                                                                                                                                                                                                                                                                 |
|             | LF Driver               | 10" Woofer                                                                                                                                                                                                                                                                                                                                                                                                                                                                                                                                                                                                                                                                                            |
|             | Coverage                | 90°H X 40°V                                                                                                                                                                                                                                                                                                                                                                                                                                                                                                                                                                                                                                                                                           |
| Enclosure   |                         |                                                                                                                                                                                                                                                                                                                                                                                                                                                                                                                                                                                                                                                                                                       |
|             | Cabinet                 | Robust polypropylene cabinet with carry handle                                                                                                                                                                                                                                                                                                                                                                                                                                                                                                                                                                                                                                                        |
|             | Finish                  | Black                                                                                                                                                                                                                                                                                                                                                                                                                                                                                                                                                                                                                                                                                                 |
|             | Grille                  | Powdercoated steel                                                                                                                                                                                                                                                                                                                                                                                                                                                                                                                                                                                                                                                                                    |
|             | Other                   | 35mm Distance Pole Socket                                                                                                                                                                                                                                                                                                                                                                                                                                                                                                                                                                                                                                                                             |
|             |                         |                                                                                                                                                                                                                                                                                                                                                                                                                                                                                                                                                                                                                                                                                                       |
|             | Unit dimensions (HWD)   | 49 x 31.5 x 31.2 CM                                                                                                                                                                                                                                                                                                                                                                                                                                                                                                                                                                                                                                                                                   |
|             | Helian 11.              | 19.3" x 12.4" x 12.3"                                                                                                                                                                                                                                                                                                                                                                                                                                                                                                                                                                                                                                                                                 |
|             | Unit weight             | 18.7Kg, 41.2 lbs                                                                                                                                                                                                                                                                                                                                                                                                                                                                                                                                                                                                                                                                                      |
|             | Carton dimensions (HWD) | 55.5 x 63.5 x 36.5 CM<br>21.9" x 25" x 14.4" , 0.129 M3                                                                                                                                                                                                                                                                                                                                                                                                                                                                                                                                                                                                                                               |
|             | Dacked weight           |                                                                                                                                                                                                                                                                                                                                                                                                                                                                                                                                                                                                                                                                                                       |
|             | Packed weight           | 19.5Kg, 43 lbs                                                                                                                                                                                                                                                                                                                                                                                                                                                                                                                                                                                                                                                                                        |
|             |                         |                                                                                                                                                                                                                                                                                                                                                                                                                                                                                                                                                                                                                                                                                                       |