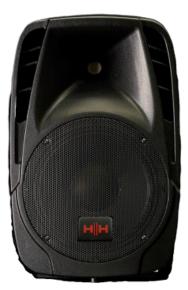

## VRC-210

| Description |                         | The VRC-210 portable PA system offers an ideal solu–tion for bands, conference, DJ, fitness, education and more. With its lightweight 10" enclosures, the VRC-210 allows for easy transportation and quick and simple setup. The integrated 6 channel mixer enables multiple instru–ments and microphones to be connected and mixed simultaneously. The integrated 16 digital effects ensure that your vocals or instruments have depth to their sound. The on-board media player includes USB, SD card and Bluetooth inputs, ensuring that music or backing tracks can be easy played through the system. The VRC-210 offers many solutions within one affordable, lightweight and portable package. |
|-------------|-------------------------|-------------------------------------------------------------------------------------------------------------------------------------------------------------------------------------------------------------------------------------------------------------------------------------------------------------------------------------------------------------------------------------------------------------------------------------------------------------------------------------------------------------------------------------------------------------------------------------------------------------------------------------------------------------------------------------------------------|
|             | Model                   | VRC-210                                                                                                                                                                                                                                                                                                                                                                                                                                                                                                                                                                                                                                                                                               |
|             | Description             | VECTOR by HH VRC-210 - Portable PA Combination System - 2x500W - 6 channel mixer with Bluetooth and DSP                                                                                                                                                                                                                                                                                                                                                                                                                                                                                                                                                                                               |
| Amplifier   |                         |                                                                                                                                                                                                                                                                                                                                                                                                                                                                                                                                                                                                                                                                                                       |
|             | Power Rating            | 2x 500W Peak                                                                                                                                                                                                                                                                                                                                                                                                                                                                                                                                                                                                                                                                                          |
|             | Amplifier Type          | Class D                                                                                                                                                                                                                                                                                                                                                                                                                                                                                                                                                                                                                                                                                               |
|             | Power Supply            | SMPS (100-120 or 220-240 fixed)                                                                                                                                                                                                                                                                                                                                                                                                                                                                                                                                                                                                                                                                       |
|             | Power Consumption       | 300W (Maximum)                                                                                                                                                                                                                                                                                                                                                                                                                                                                                                                                                                                                                                                                                        |
| Features    |                         |                                                                                                                                                                                                                                                                                                                                                                                                                                                                                                                                                                                                                                                                                                       |
|             | Inputs                  | 4x balanced Combi XLR/Jack with mic/line switch, 2x 6.3mm single ended jack inputs, 2x RCA inputs, Media player with Bluetooth 5.0, USB and SD card                                                                                                                                                                                                                                                                                                                                                                                                                                                                                                                                                   |
|             | Outputs                 | RCA mix out. 2x 6.3mm Jack speaker outputs                                                                                                                                                                                                                                                                                                                                                                                                                                                                                                                                                                                                                                                            |
|             | Controls                | CH1-4 gain, 2 band eq, effect send, mic/line switch, CH5-6 gain, Master 16 digital                                                                                                                                                                                                                                                                                                                                                                                                                                                                                                                                                                                                                    |
|             |                         | effect section with level, Master 2 band eq, master volume, Phantom power.                                                                                                                                                                                                                                                                                                                                                                                                                                                                                                                                                                                                                            |
| Speaker     |                         |                                                                                                                                                                                                                                                                                                                                                                                                                                                                                                                                                                                                                                                                                                       |
|             | HF Driver               | 1" Compression Driver                                                                                                                                                                                                                                                                                                                                                                                                                                                                                                                                                                                                                                                                                 |
|             | LF Driver               | 10" Woofer                                                                                                                                                                                                                                                                                                                                                                                                                                                                                                                                                                                                                                                                                            |
|             | Coverage                | 90°H X 40°V                                                                                                                                                                                                                                                                                                                                                                                                                                                                                                                                                                                                                                                                                           |
| Enclosure   |                         |                                                                                                                                                                                                                                                                                                                                                                                                                                                                                                                                                                                                                                                                                                       |
|             | Cabinet                 | Robust polypropylene cabinet with carry handle                                                                                                                                                                                                                                                                                                                                                                                                                                                                                                                                                                                                                                                        |
|             | Finish                  | Black                                                                                                                                                                                                                                                                                                                                                                                                                                                                                                                                                                                                                                                                                                 |
|             | Grille                  | Powdercoated steel                                                                                                                                                                                                                                                                                                                                                                                                                                                                                                                                                                                                                                                                                    |
|             | Other                   | 35mm Distance Pole Socket                                                                                                                                                                                                                                                                                                                                                                                                                                                                                                                                                                                                                                                                             |
|             |                         |                                                                                                                                                                                                                                                                                                                                                                                                                                                                                                                                                                                                                                                                                                       |
|             | Unit dimensions (HWD)   | 49 x 31.5 x 31.2 CM                                                                                                                                                                                                                                                                                                                                                                                                                                                                                                                                                                                                                                                                                   |
|             | Helian 11.              | 19.3" x 12.4" x 12.3"                                                                                                                                                                                                                                                                                                                                                                                                                                                                                                                                                                                                                                                                                 |
|             | Unit weight             | 18.7Kg, 41.2 lbs                                                                                                                                                                                                                                                                                                                                                                                                                                                                                                                                                                                                                                                                                      |
|             | Carton dimensions (HWD) | 55.5 x 63.5 x 36.5 CM<br>21.9" x 25" x 14.4" , 0.129 M3                                                                                                                                                                                                                                                                                                                                                                                                                                                                                                                                                                                                                                               |
|             | Dacked weight           |                                                                                                                                                                                                                                                                                                                                                                                                                                                                                                                                                                                                                                                                                                       |
|             | Packed weight           | 19.5Kg, 43 lbs                                                                                                                                                                                                                                                                                                                                                                                                                                                                                                                                                                                                                                                                                        |
|             |                         |                                                                                                                                                                                                                                                                                                                                                                                                                                                                                                                                                                                                                                                                                                       |