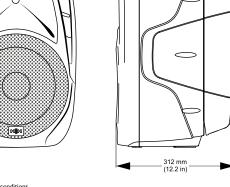

## VRC-210

| Description |                         | The VRC-210 portable PA system offers an ideal solu–tion for bands, conference, DJ, fitness, education and more. With its lightweight 10" enclosures, the VRC-210 allows for easy transportation and quick and simple setup. The integrated 6 channel mixer enables multiple instru–ments and microphones to be connected and mixed simultaneously. The integrated 16 digital effects ensure that your vocals or instruments have depth to their sound. The on-board media player includes USB, SD card and Bluetooth inputs, ensuring that music or backing tracks can be easy played through the system. The VRC-210 offers many solutions within one affordable, lightweight and portable package. |
|-------------|-------------------------|-------------------------------------------------------------------------------------------------------------------------------------------------------------------------------------------------------------------------------------------------------------------------------------------------------------------------------------------------------------------------------------------------------------------------------------------------------------------------------------------------------------------------------------------------------------------------------------------------------------------------------------------------------------------------------------------------------|
|             | Model                   | VRC-210                                                                                                                                                                                                                                                                                                                                                                                                                                                                                                                                                                                                                                                                                               |
|             | Description             | VECTOR by HH VRC-210 - Portable PA Combination System - 2x500W - 6 channel mixer with Bluetooth and DSP                                                                                                                                                                                                                                                                                                                                                                                                                                                                                                                                                                                               |
| Amplifier   |                         |                                                                                                                                                                                                                                                                                                                                                                                                                                                                                                                                                                                                                                                                                                       |
|             | Power Rating            | 2x 500W Peak                                                                                                                                                                                                                                                                                                                                                                                                                                                                                                                                                                                                                                                                                          |
|             | Amplifier Type          | Class D                                                                                                                                                                                                                                                                                                                                                                                                                                                                                                                                                                                                                                                                                               |
|             | Power Supply            | SMPS (100-120 or 220-240 fixed)                                                                                                                                                                                                                                                                                                                                                                                                                                                                                                                                                                                                                                                                       |
|             | Power Consumption       | 300W (Maximum)                                                                                                                                                                                                                                                                                                                                                                                                                                                                                                                                                                                                                                                                                        |
| Features    |                         |                                                                                                                                                                                                                                                                                                                                                                                                                                                                                                                                                                                                                                                                                                       |
|             | Inputs                  | 4x balanced Combi XLR/Jack with mic/line switch, 2x 6.3mm single ended jack inputs, 2x RCA inputs, Media player with Bluetooth 5.0, USB and SD card                                                                                                                                                                                                                                                                                                                                                                                                                                                                                                                                                   |
|             | Outputs                 | RCA mix out. 2x 6.3mm Jack speaker outputs                                                                                                                                                                                                                                                                                                                                                                                                                                                                                                                                                                                                                                                            |
|             | Controls                | CH1-4 gain, 2 band eq, effect send, mic/line switch, CH5-6 gain, Master 16 digital                                                                                                                                                                                                                                                                                                                                                                                                                                                                                                                                                                                                                    |
|             |                         | effect section with level, Master 2 band eq, master volume, Phantom power.                                                                                                                                                                                                                                                                                                                                                                                                                                                                                                                                                                                                                            |
| Speaker     |                         |                                                                                                                                                                                                                                                                                                                                                                                                                                                                                                                                                                                                                                                                                                       |
|             | HF Driver               | 1" Compression Driver                                                                                                                                                                                                                                                                                                                                                                                                                                                                                                                                                                                                                                                                                 |
|             | LF Driver               | 10" Woofer                                                                                                                                                                                                                                                                                                                                                                                                                                                                                                                                                                                                                                                                                            |
|             | Coverage                | 90°H X 40°V                                                                                                                                                                                                                                                                                                                                                                                                                                                                                                                                                                                                                                                                                           |
| Enclosure   |                         |                                                                                                                                                                                                                                                                                                                                                                                                                                                                                                                                                                                                                                                                                                       |
|             | Cabinet                 | Robust polypropylene cabinet with carry handle                                                                                                                                                                                                                                                                                                                                                                                                                                                                                                                                                                                                                                                        |
|             | Finish                  | Black                                                                                                                                                                                                                                                                                                                                                                                                                                                                                                                                                                                                                                                                                                 |
|             | Grille                  | Powdercoated steel                                                                                                                                                                                                                                                                                                                                                                                                                                                                                                                                                                                                                                                                                    |
|             | Other                   | 35mm Distance Pole Socket                                                                                                                                                                                                                                                                                                                                                                                                                                                                                                                                                                                                                                                                             |
|             |                         |                                                                                                                                                                                                                                                                                                                                                                                                                                                                                                                                                                                                                                                                                                       |
|             | Unit dimensions (HWD)   | 49 x 31.5 x 31.2 CM                                                                                                                                                                                                                                                                                                                                                                                                                                                                                                                                                                                                                                                                                   |
|             | Helian 11.              | 19.3" x 12.4" x 12.3"                                                                                                                                                                                                                                                                                                                                                                                                                                                                                                                                                                                                                                                                                 |
|             | Unit weight             | 18.7Kg, 41.2 lbs                                                                                                                                                                                                                                                                                                                                                                                                                                                                                                                                                                                                                                                                                      |
|             | Carton dimensions (HWD) | 55.5 x 63.5 x 36.5 CM<br>21.9" x 25" x 14.4" , 0.129 M3                                                                                                                                                                                                                                                                                                                                                                                                                                                                                                                                                                                                                                               |
|             | Dacked weight           |                                                                                                                                                                                                                                                                                                                                                                                                                                                                                                                                                                                                                                                                                                       |
|             | Packed weight           | 19.5Kg, 43 lbs                                                                                                                                                                                                                                                                                                                                                                                                                                                                                                                                                                                                                                                                                        |
|             |                         |                                                                                                                                                                                                                                                                                                                                                                                                                                                                                                                                                                                                                                                                                                       |